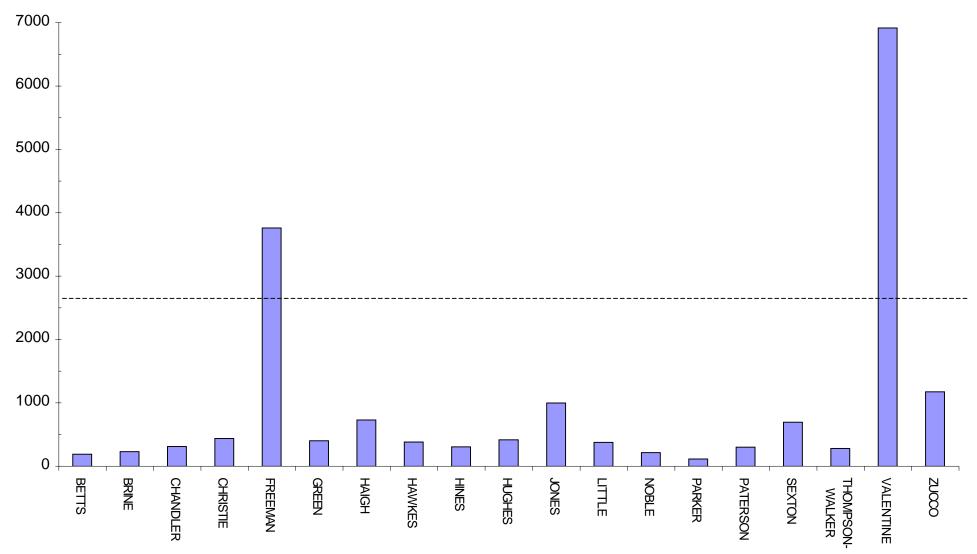

# 2000 Councillor (Aldermen) first preferences

# **Hobart City Council**

Polling closed at 10 am Tuesday 31 October 2000 Returning Officer : Mr Graham Hyde