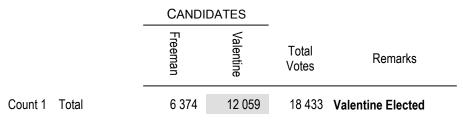

# Lord Mayor

Ballot paper adjustment : -8

Total ballot papers : 18 759

Electors enrolled : 34 392 Declarations returned : 19 090 Response 55.50%

Formal votes : 18 433

Informal ballot papers : 326 Informality Rate : 1.73%

# Hobart City Council - 2000 Lord Mayor first preferences

Hobart City Council - 2000 Deputy Lord Mayor first preferences