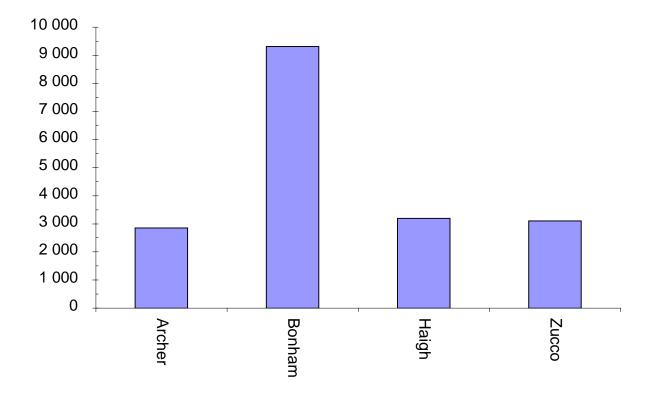

# 2000 Councillor (Aldermen) first preferences

# **Hobart City Council**

Polling closed at 10 am Tuesday 31 October 2000 Returning Officer : Mr Graham Hyde