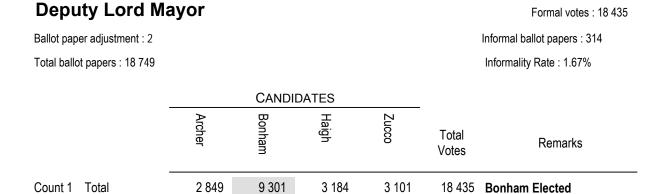

# Lord Mayor

Ballot paper adjustment : -8

Total ballot papers : 18 759

Electors enrolled : 34 392 Declarations returned : 19 090 Response 55.50%

Formal votes : 18 433

Informal ballot papers : 326 Informality Rate : 1.73%

# Hobart City Council - 2000 Lord Mayor first preferences

Hobart City Council - 2000 Deputy Lord Mayor first preferences