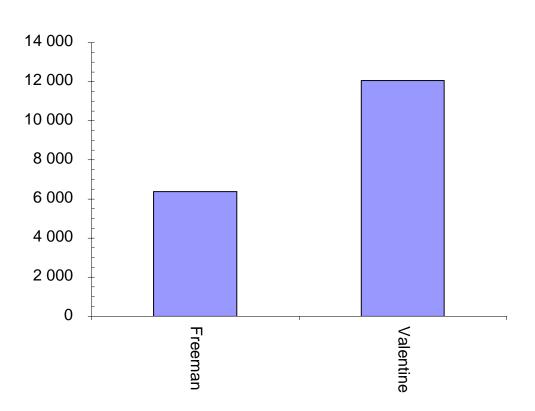

# Lord Mayor

Ballot paper adjustment : -8

Total ballot papers : 18 759

Electors enrolled : 34 392 Declarations returned : 19 090 Response 55.50%

Formal votes : 18 433

Informal ballot papers : 326 Informality Rate : 1.73%

# Hobart City Council - 2000 Lord Mayor first preferences

Hobart City Council - 2000 Deputy Lord Mayor first preferences